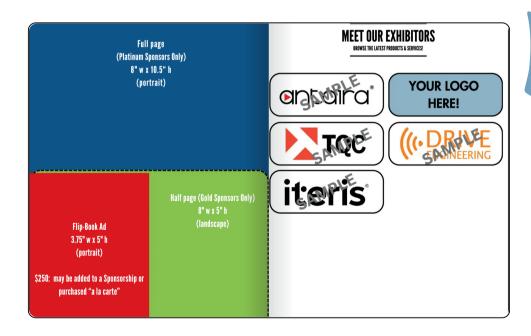

Exhibit Space for ITSNJ Members: \$1000 Non-Members pay \$1500 (but get 15 months of membership included!)

Exhibit fee includes one (1) Individual registration, plus 6-foot, skirted table, 2 chairs, and electrical service. Exhibitors also get listings in the ITSNJ Event App and in our new online flip-book!

## Exhibit Space for ITSNJ Members: \$1000\*

\*Non-Members pay \$1500 (but get 15 months of ITSNJ membership included!)

Exhibit fee includes: one (1) Individual registration, plus 6-foot skirted table, two (2) chairs, and electrical service.

Exhibitors also get a listing and description in the ITSNJ Event App and prominent logo recognition our NEW online flip-book program!

Don't miss this opportunity to showcase your product or service with more than 250 consultants, engineers, designers, government agency personnel, academia, and others in the transportation industry.